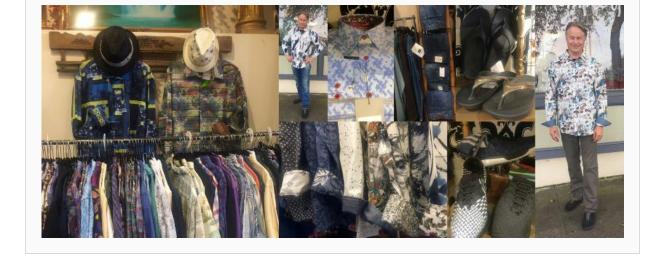

Summer tunic favorite ...

 $\textbf{\textit{Super comfy}} \textit{fragilistic expialidocious} \dots$ 

Scarves, purses and chocolate!

Mens' shirts, pants, hats, socks, shoes ... we're all about comfy style